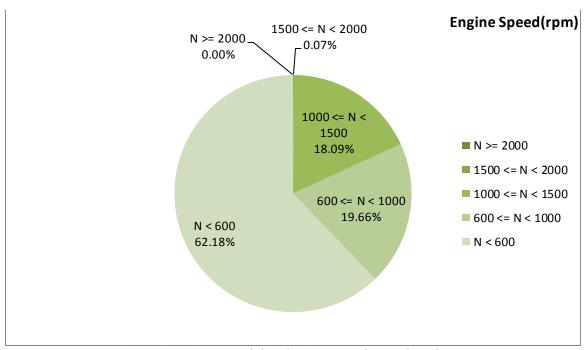

#### **Temperature, Pressure and Engine Speed Overview**

Figure 1- Pressure distribution over the working hours

Figure 2-Temperature distribution over the working hours

Date: 21/Jan/2016

Figure 3- Engine speed distribution over the working hours

#### Table 4- Mean values

| Mean temperature (C) | Mean pressure (mbar) | Mean engine speed(rpm) |
|----------------------|----------------------|------------------------|
| 180.01               | 0.7                  | 704                    |