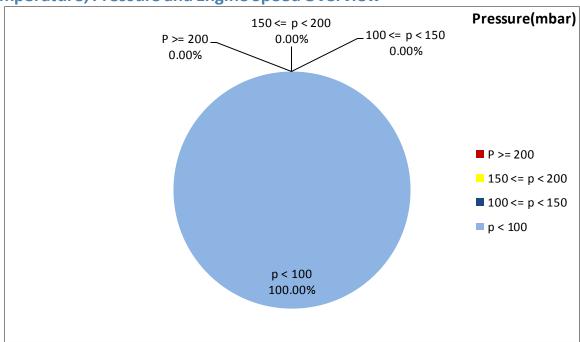

#### **Temperature, Pressure and Engine Speed Overview**

Figure 1- Pressure distribution over the working hours

Figure 2-Temperature distribution over the working hours

Date: 21/Jan/2016

Figure 3- Engine speed distribution over the working hours

#### Table 4- Mean values

| Mean temperature (C) | Mean pressure (mbar) | Mean engine speed(rpm) |
|----------------------|----------------------|------------------------|
| 180.01               | 0.7                  | 704                    |