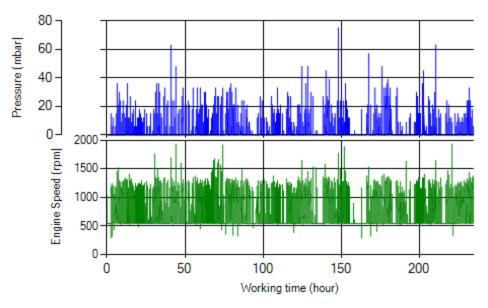

## **Pressure-Engine Speed diagrams**

Figure 11- Pressure against engine speed

Date: 21/Jan/2016

Figure 12- P, N distribution vs. working hours