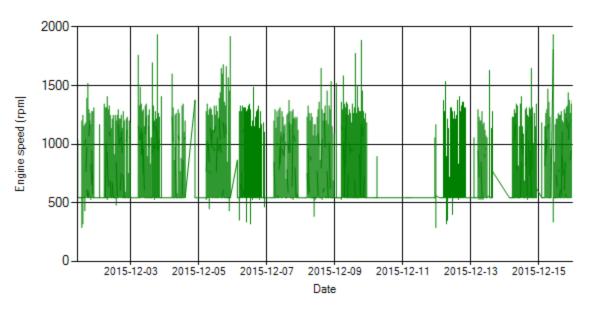

#### Table 6- Max-min values

| Max-min temperature(C) | Max-min pressure (mbar) | Max-min engine speed(rpm) |
|------------------------|-------------------------|---------------------------|
|                        |                         |                           |
| 414-50                 | 75-0                    | 1936-288                  |

## **Engine Speed Diagrams**

Figure 8- Engine speed distribution over the period

Figure 9- Engine speed diagram for calculating CPK's working days

Date: 21/Jan/2016

Figure 10- Time diagram for calculating CPK's working days

Notice: Data logger sampling time can be calculated from Figure 12. The lines parallel with Date axis show days without data logger data.