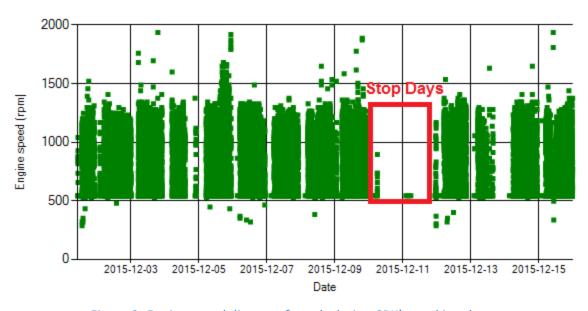

## **Engine Speed Diagrams**

Figure 8- Engine speed distribution over the period

Figure 9- Engine speed diagram for calculating CPK's working days

Date: 21/Jan/2016

Figure 10- Time diagram for calculating CPK's working days