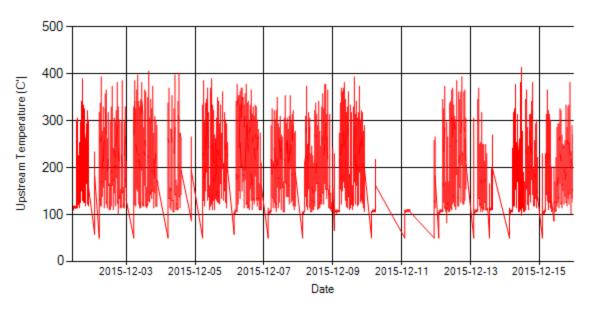

#### **Temperature, Pressure and Engine Speed Overview**

Figure 1- Pressure distribution over the working hours

Figure 2-Temperature distribution over the working hours

Date: 21/Jan/2016

Figure 3- Engine speed distribution over the working hours

#### Table 6- Max-min values

| Max-min temperature(C) | Max-min pressure (mbar) | Max-min engine speed(rpm) |
|------------------------|-------------------------|---------------------------|
|                        |                         |                           |
| 414-50                 | 75-0                    | 1936-288                  |

# **Detailed Temperature Analysis**

Figure 6- Temperature distribution over the period

Figure 7- Temperature vs. working hours

Date: 21/Jan/2016