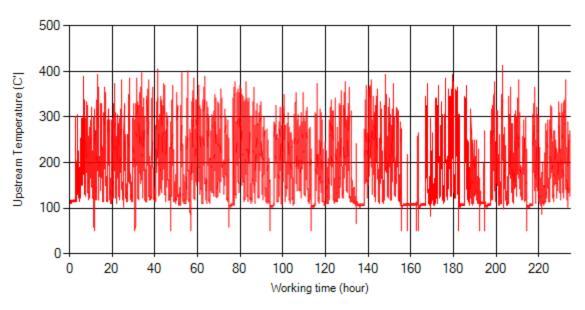

#### **Temperature, Pressure and Engine Speed Overview**

Figure 1- Pressure distribution over the working hours

Figure 2-Temperature distribution over the working hours

Date: 21/Jan/2016

Figure 3- Engine speed distribution over the working hours

#### Table 6- Max-min values

| Max-min temperature(C) | Max-min pressure (mbar) | Max-min engine speed(rpm) |
|------------------------|-------------------------|---------------------------|
|                        |                         |                           |
| 414-50                 | 75-0                    | 1936-288                  |

# **Detailed Temperature Analysis**

Figure 6- Temperature distribution over the period

Figure 7- Temperature vs. working hours

Date: 21/Jan/2016