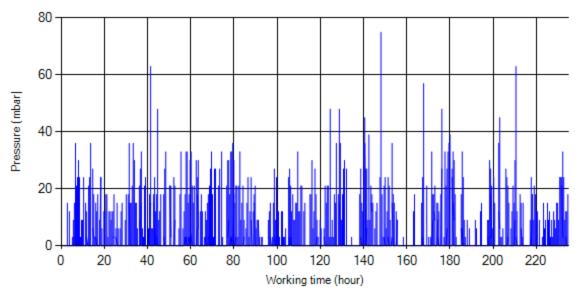

#### **Temperature, Pressure and Engine Speed Overview**

Figure 1- Pressure distribution over the working hours

Figure 2-Temperature distribution over the working hours

Date: 21/Jan/2016

Figure 3- Engine speed distribution over the working hours

#### Table 6- Max-min values

| Max-min temperature(C) | Max-min pressure (mbar) | Max-min engine speed(rpm) |
|------------------------|-------------------------|---------------------------|
|                        |                         |                           |
| 414-50                 | 75-0                    | 1936-288                  |

# **Detailed Pressure Analysis**

Figure 4- Pressure distribution over the period

Figure 5- Pressure vs. working hours

Notice: backpressure distribution was shown into two diagrams. As obvious in figure 5, stopworking periods were eliminated and pressure was displayed along working hours.