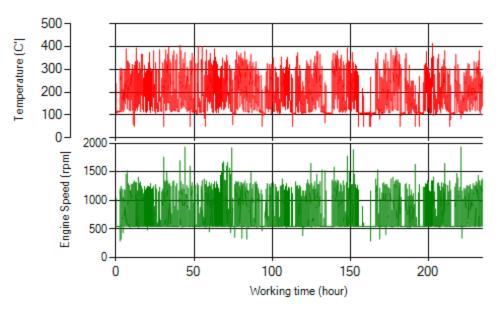

# **Temperature-Engine Speed diagrams**

Figure 13- Temperature against engine speed

Date: 21/Jan/2016

Figure 14- T, N distribution vs. working hours