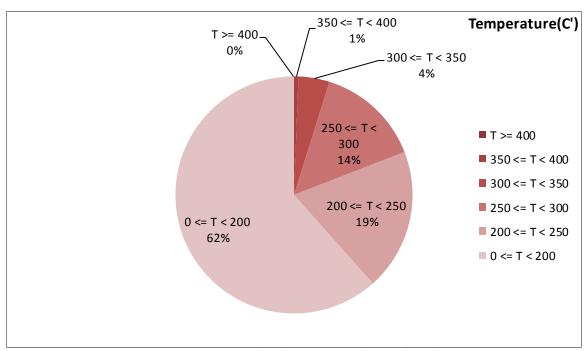

#### **Temperature, Pressure and Engine Speed Overview**

Figure 1- Pressure distribution over the working hours

Figure 2-Temperature distribution over the working hours

Date: 21/Jan/2016

Figure 3- Engine speed distribution over the working hours

#### Table 4- Mean values

| Mean temperature (C) | Mean pressure (mbar) | Mean engine speed(rpm) |
|----------------------|----------------------|------------------------|
| 180.01               | 0.7                  | 704                    |