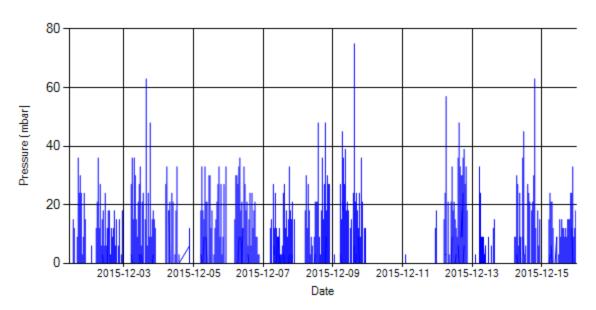

# **Detailed Pressure Analysis**

Figure 4- Pressure distribution over the period

Figure 5- Pressure vs. working hours

Notice: backpressure distribution was shown into two diagrams. As obvious in figure 5, stopworking periods were eliminated and pressure was displayed along working hours.