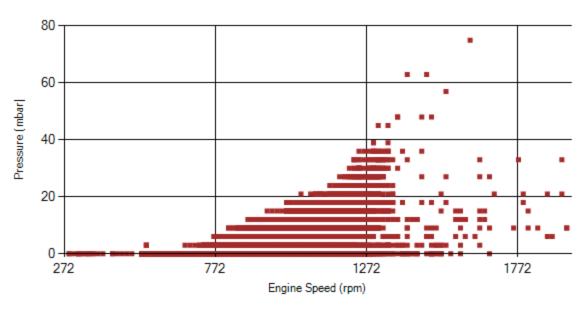

## **Pressure-Engine Speed diagrams**

Figure 11- Pressure against engine speed

Date: 21/Jan/2016

Figure 12- P, N distribution vs. working hours