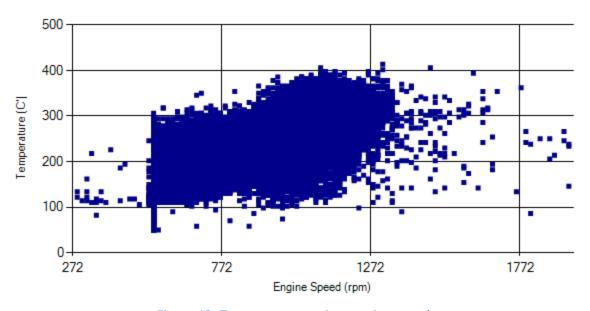

# **Temperature-Engine Speed diagrams**

Figure 13- Temperature against engine speed

Date: 21/Jan/2016

Figure 14- T, N distribution vs. working hours