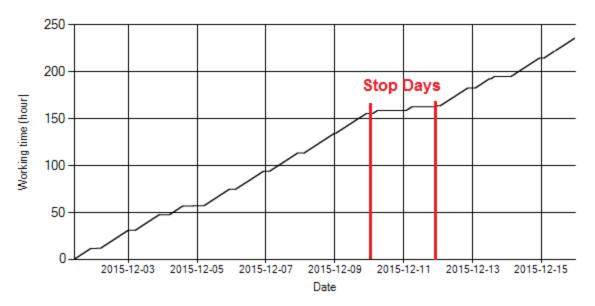

## **Engine Speed Diagrams**

Figure 8- Engine speed distribution over the period

Figure 9- Engine speed diagram for calculating CPK's working days

Date: 21/Jan/2016

Figure 10- Time diagram for calculating CPK's working days

Notice: Data logger sampling time can be calculated from Figure 12. The lines parallel with Date axis show days without data logger data.