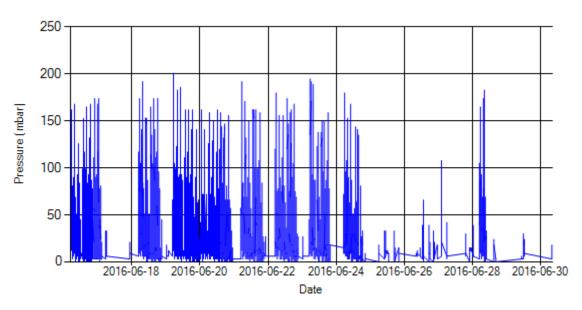

## **Detailed Pressure Analysis**

Figure 4- Pressure distribution over the period

Figure 5- Pressure vs. working hours

Notice: backpressure distribution was shown into two diagrams. As obvious in figure 5, stopworking periods were eliminated and pressure was displayed along working hours.