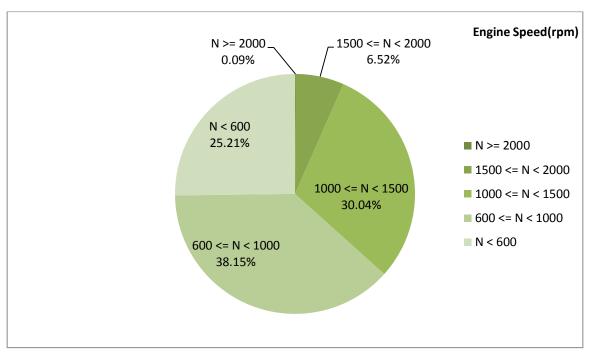

### **Temperature, Pressure and Engine Speed Overview**

Figure 1- Pressure distribution over the working hours

Figure 2-Temperature distribution over the working hours

Date: 6/Jul/2016

Figure 3- Engine speed distribution over the working hours