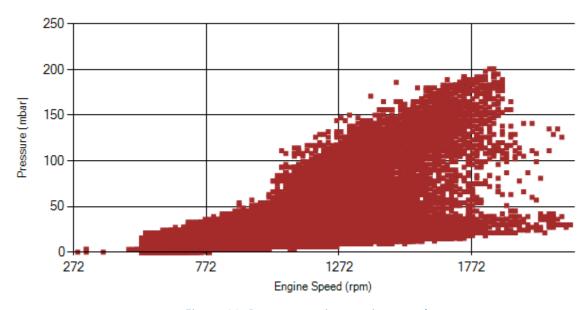

## **Pressure-Engine Speed diagrams**

Figure 11- Pressure against engine speed

Date: 6/Jul/2016

Figure 12- P, N distribution vs. working hours