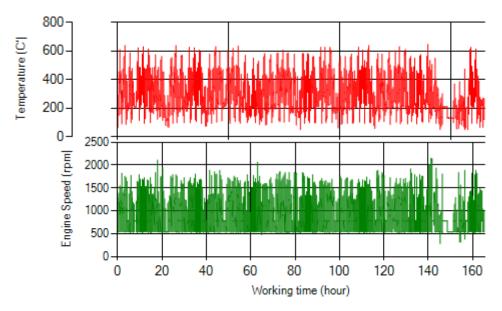

# **Temperature-Engine Speed diagrams**

Figure 13- Temperature against engine speed

Date: 6/Jul/2016

Figure 14- T, N distribution vs. working hours