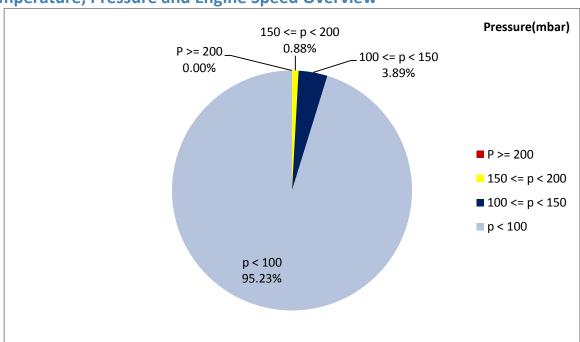

### **Temperature, Pressure and Engine Speed Overview**

Figure 1- Pressure distribution over the working hours

Figure 2-Temperature distribution over the working hours

Date: 6/Jul/2016

Figure 3- Engine speed distribution over the working hours

## **Filter Operation Analysis**

- As depicted in Figure 1, 0.88% of working time, pressure was above 150 mbar.
- Figure 2 displays flow temperature before the DPF. It can be obviously observed that 17.1% of total working time temperature is above 400 °C and 25.3% above 350°C.