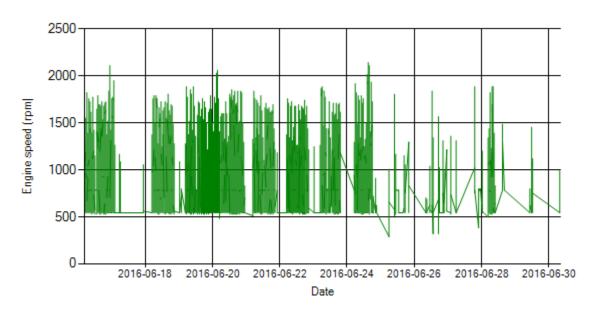

## **Engine Speed Diagrams**

Figure 8- Engine speed distribution over the period

Figure 9- Engine speed diagram for calculating CPK's working days

Date: 6/Jul/2016

Figure 10- Time diagram for calculating CPK's working days

Notice: Data logger sampling time can be calculated from Figure 10. The lines parallel with Date axis show days without data logger data. As depicted in Figure 10 system was stationary for 3 days.