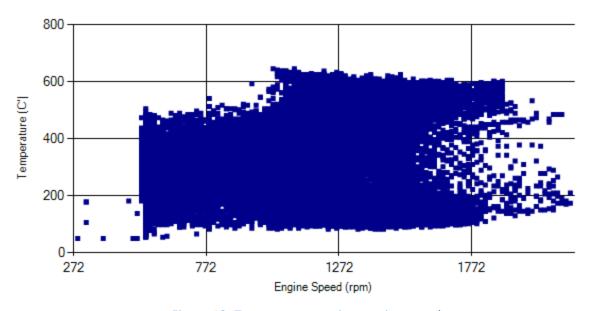

# **Temperature-Engine Speed diagrams**

Figure 13- Temperature against engine speed

Date: 6/Jul/2016

Figure 14- T, N distribution vs. working hours