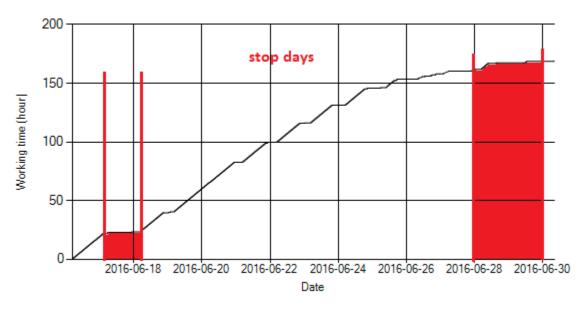

## **Engine Speed Diagrams**

Figure 8- Engine speed distribution over the period

Figure 9- Engine speed diagram for calculating CPK's working days

Date: 6/Jul/2016

Figure 10- Time diagram for calculating CPK's working days

Notice: Data logger sampling time can be calculated from Figure 10. The lines parallel with Date axis show days without data logger data. As depicted in Figure 10 system was stationary for 3 days.