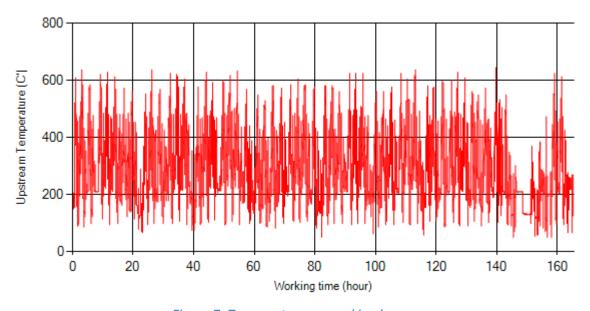

### **Temperature, Pressure and Engine Speed Overview**

Figure 1- Pressure distribution over the working hours

Figure 2-Temperature distribution over the working hours

Date: 6/Jul/2016

Figure 3- Engine speed distribution over the working hours

# **Detailed Temperature Analysis**

Figure 6- Temperature distribution over the period

Figure 7- Temperature vs. working hours

Date: 6/Jul/2016

## **Filter Operation Analysis**

- As depicted in Figure 1, 0.88% of working time, pressure was above 150 mbar.
- Figure 2 displays flow temperature before the DPF. It can be obviously observed that 17.1% of total working time temperature is above 400 °C and 25.3% above 350°C.