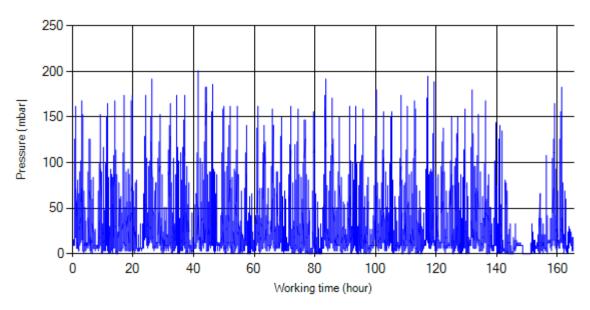

### **Temperature, Pressure and Engine Speed Overview**

Figure 1- Pressure distribution over the working hours

Figure 2-Temperature distribution over the working hours

Date: 6/Jul/2016

Figure 3- Engine speed distribution over the working hours

## **Detailed Pressure Analysis**

Figure 4- Pressure distribution over the period

Figure 5- Pressure vs. working hours

Notice: backpressure distribution was shown into two diagrams. As obvious in figure 5, stopworking periods were eliminated and pressure was displayed along working hours.

## **Filter Operation Analysis**

- As depicted in Figure 1, 0.88% of working time, pressure was above 150 mbar.
- Figure 2 displays flow temperature before the DPF. It can be obviously observed that 17.1% of total working time temperature is above 400 °C and 25.3% above 350°C.