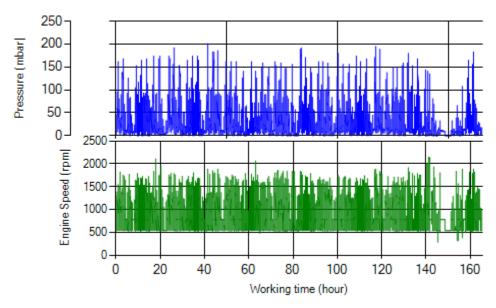

## **Pressure-Engine Speed diagrams**

Figure 11- Pressure against engine speed

Date: 6/Jul/2016

Figure 12- P, N distribution vs. working hours