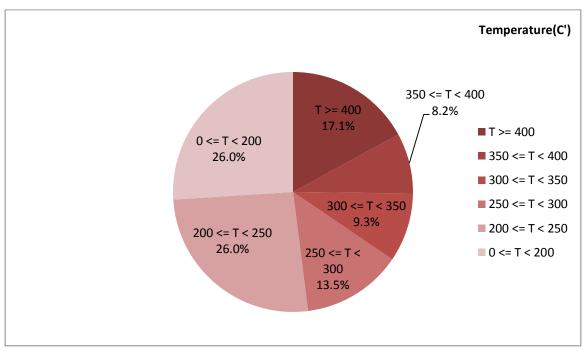

### **Temperature, Pressure and Engine Speed Overview**

Figure 1- Pressure distribution over the working hours

Figure 2-Temperature distribution over the working hours

Date: 6/Jul/2016

Figure 3- Engine speed distribution over the working hours

## **Filter Operation Analysis**

- As depicted in Figure 1, 0.88% of working time, pressure was above 150 mbar.
- Figure 2 displays flow temperature before the DPF. It can be obviously observed that 17.1% of total working time temperature is above 400 °C and 25.3% above 350°C.