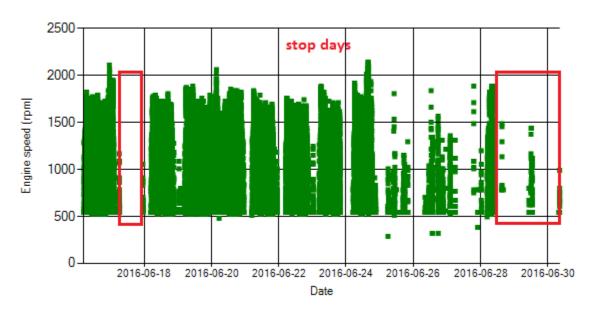

## **Engine Speed Diagrams**

Figure 8- Engine speed distribution over the period

Figure 9- Engine speed diagram for calculating CPK's working days

Date: 6/Jul/2016

Figure 10- Time diagram for calculating CPK's working days

Notice: Data logger sampling time can be calculated from Figure 10. The lines parallel with Date axis show days without data logger data. As depicted in Figure 10 system was stationary for 3 days.