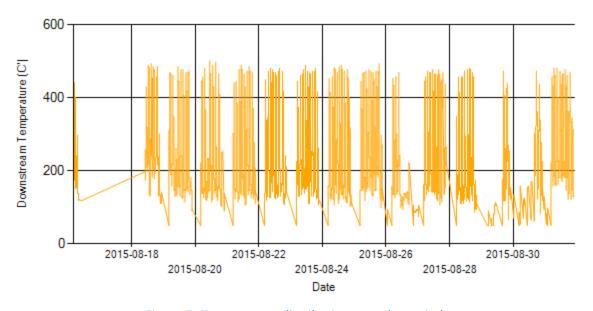

# **Detailed Temperature Analysis**

Figure 6- Temperature distribution over the period

Figure 7- Temperature distribution over the period

Date: 20/Sep/2015

Figure 8- Temperature vs. working hours

Figure 9- Temperature vs. working hours