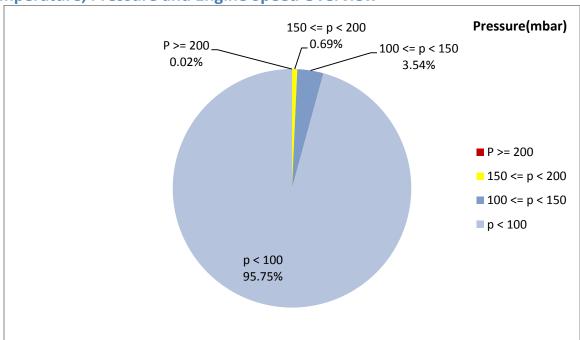

### **Temperature, Pressure and Engine Speed Overview**

Figure 1- Pressure distribution over the working hours

Figure 2-Temperature distribution over the working hours

Date: 20/Sep/2015

Figure 3- Engine speed distribution over the working hours

### **Filter Operation Analysis**

- As depicted in figure 1, 0.02% of total working time pressure is above 200 mbar and 0.71% above 150mbar.
- Figure 2 displays flow temperature distribution for DPF's upstream. It can be obviously observed that 13% of total working-time temperature is above 400 °C and 20% above 350°C.