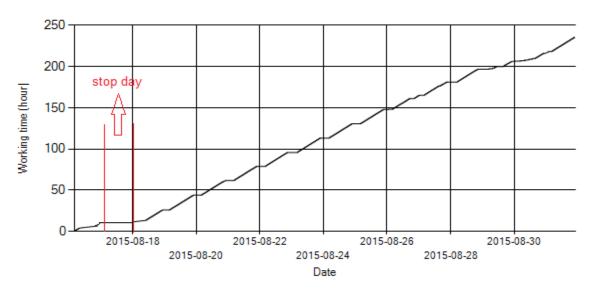

## **Engine Speed Diagrams**

Figure 10- Engine speed distribution over the period

Figure 11- Engine speed diagram for calculating CPK's working days

Date: 20/Sep/2015

Figure 12- Time diagram for calculating CPK's working days

Notice: Data logger sampling time can be calculated from Figure 12. The lines parallel with Date axis show days without data logger data.