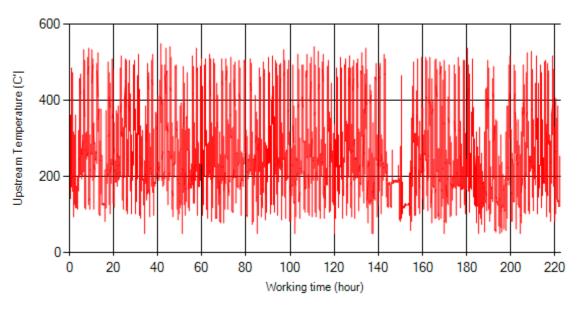

### **Temperature, Pressure and Engine Speed Overview**

Figure 1- Pressure distribution over the working hours

Figure 2-Temperature distribution over the working hours

Date: 20/Sep/2015

Figure 3- Engine speed distribution over the working hours

# **Detailed Temperature Analysis**

Figure 6- Temperature distribution over the period

Figure 7- Temperature distribution over the period

Date: 20/Sep/2015

Figure 8- Temperature vs. working hours

Figure 9- Temperature vs. working hours

### **Filter Operation Analysis**

- As depicted in figure 1, 0.02% of total working time pressure is above 200 mbar and 0.71% above 150mbar.
- Figure 2 displays flow temperature distribution for DPF's upstream. It can be obviously observed that 13% of total working-time temperature is above 400 °C and 20% above 350°C.