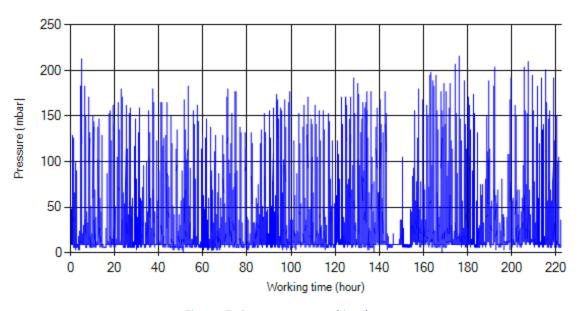

### **Temperature, Pressure and Engine Speed Overview**

Figure 1- Pressure distribution over the working hours

Figure 2-Temperature distribution over the working hours

Date: 20/Sep/2015

Figure 3- Engine speed distribution over the working hours

## **Detailed Pressure Analysis**

Figure 4- Pressure distribution over the period

Figure 5- Pressure vs. working hours

Notice: backpressure distribution was shown into two diagrams. As obvious in figure 5, stopworking periods were eliminated and pressure was displayed along working hours.

### **Filter Operation Analysis**

- As depicted in figure 1, 0.02% of total working time pressure is above 200 mbar and 0.71% above 150mbar.
- Figure 2 displays flow temperature distribution for DPF's upstream. It can be obviously observed that 13% of total working-time temperature is above 400 °C and 20% above 350°C.