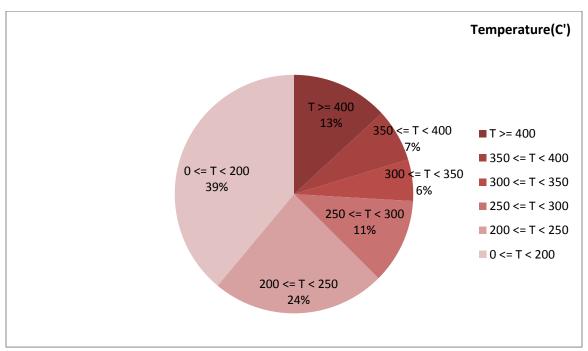

### **Temperature, Pressure and Engine Speed Overview**

Figure 1- Pressure distribution over the working hours

Figure 2-Temperature distribution over the working hours

Date: 20/Sep/2015

Figure 3- Engine speed distribution over the working hours

### **Filter Operation Analysis**

- As depicted in figure 1, 0.02% of total working time pressure is above 200 mbar and 0.71% above 150mbar.
- Figure 2 displays flow temperature distribution for DPF's upstream. It can be obviously observed that 13% of total working-time temperature is above 400 °C and 20% above 350°C.