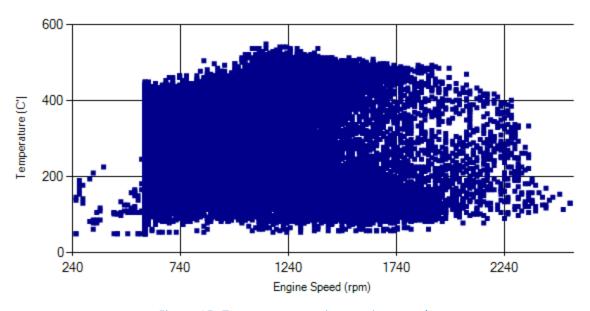

# **Temperature-Engine Speed diagrams**

Figure 15- Temperature against engine speed

Date: 20/Sep/2015

Figure 16- T, N distribution vs. working hours

### **Filter Operation Analysis**

- As depicted in figure 1, 0.02% of total working time pressure is above 200 mbar and 0.71% above 150mbar.
- Figure 2 displays flow temperature distribution for DPF's upstream. It can be obviously observed that 13% of total working-time temperature is above 400 °C and 20% above 350°C.