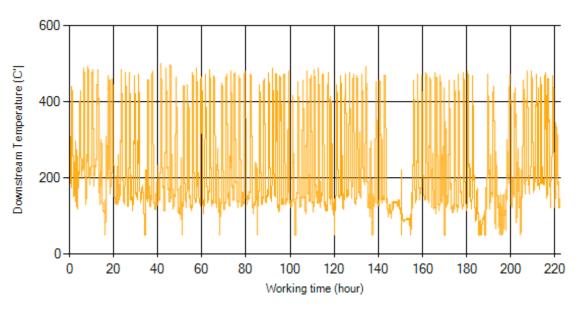

### **Temperature, Pressure and Engine Speed Overview**

Figure 1- Pressure distribution over the working hours

Figure 2-Temperature distribution over the working hours

Date: 20/Sep/2015

Figure 3- Engine speed distribution over the working hours

### **Filter Operation Analysis**

- As depicted in figure 1, 0.02% of total working time pressure is above 200 mbar and 0.71% above 150mbar.
- Figure 2 displays flow temperature distribution for DPF's upstream. It can be obviously observed that 13% of total working-time temperature is above 400 °C and 20% above 350°C.