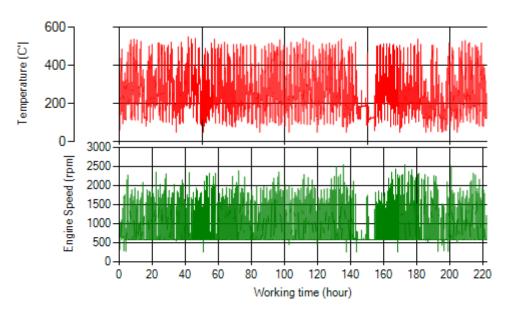

# **Temperature-Engine Speed diagrams**

Figure 15- Temperature against engine speed

Date: 20/Sep/2015

Figure 16- T, N distribution vs. working hours