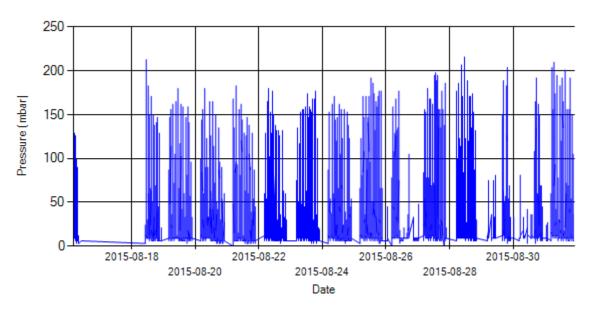

## **Detailed Pressure Analysis**

Figure 4- Pressure distribution over the period

Figure 5- Pressure vs. working hours

Notice: backpressure distribution was shown into two diagrams. As obvious in figure 5, stopworking periods were eliminated and pressure was displayed along working hours.