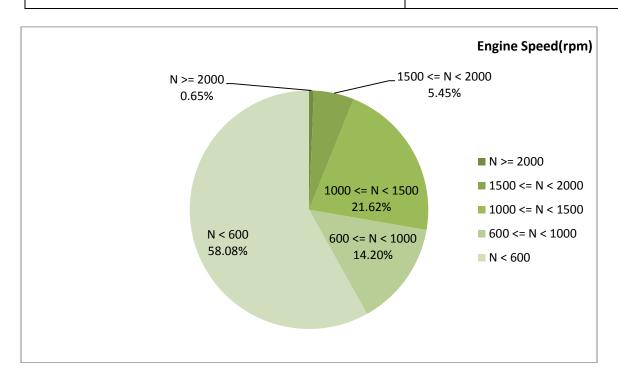

### **Temperature, Pressure and Engine Speed Overview**

Figure 1- Pressure distribution over the working hours

Figure 2-Temperature distribution over the working hours

Date: 20/Sep/2015

Figure 3- Engine speed distribution over the working hours