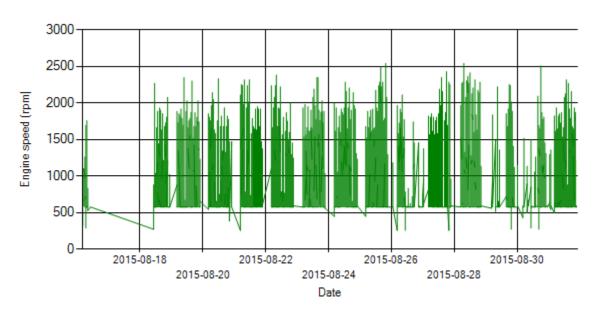

## **Engine Speed Diagrams**

Figure 10- Engine speed distribution over the period

Figure 11- Engine speed diagram for calculating CPK's working days

Date: 20/Sep/2015

Figure 12- Time diagram for calculating CPK's working days