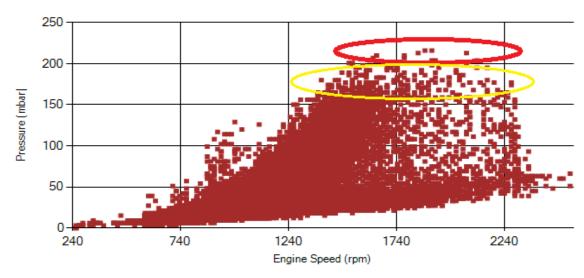

### **Pressure-Engine Speed diagrams**

Figure 13- Pressure against engine speed

Notice: Red alarm (pressure>200 mbar) and yellow alarm (200>pressure>150) ranges were indicated in figure 13.

Date: 20/Sep/2015