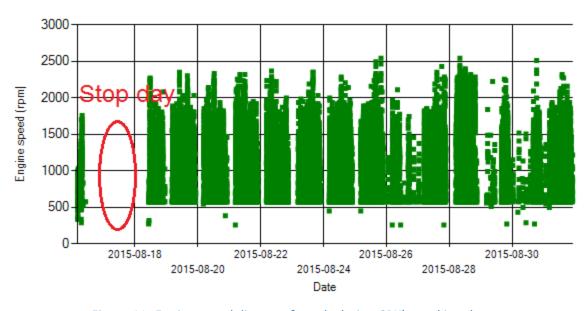

## **Engine Speed Diagrams**

Figure 10- Engine speed distribution over the period

Figure 11- Engine speed diagram for calculating CPK's working days

Date: 20/Sep/2015

Figure 12- Time diagram for calculating CPK's working days