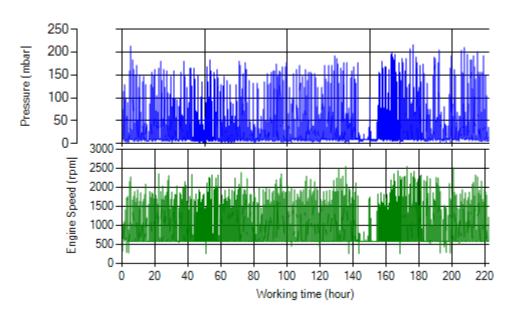

bution over the period



Figure 7- Temperature distribution over the period



Date: 20/Sep/2015



Figure 8- Temperature vs. working hours



Figure 9- Temperature vs. working hours



Date: 20/Sep/2015

## **Engine Speed Diagrams**



Figure 10- Engine speed distribution over the period



Figure 11- Engine speed diagram for calculating CPK's working days



Date: 20/Sep/2015



Figure 12- Time diagram for calculating CPK's working days

Notice: Data logger sampling time can be calculated from Figure 12. The lines parallel with Date axis show days without data logger data.

### **Pressure-Engine Speed diagrams**



Figure 13- Pressure against engine speed

Notice: Red alarm (pressure>200 mbar) and yellow alarm (200>pressure>150) ranges were indicated in figure 13.



Date: 20/Sep/2015



Figure 14- P, N distribution vs. working hours

# **Temperature-Engine Speed diagrams**



Figure 15- Temperature against engine speed



Date: 20/Sep/2015



Figure 16- T, N distribution vs. working hours

### **Filter Operation Analysis**

- As depicted in figure 1, 0.02% of total working time pressure is above 200 mbar and 0.71% above 150mbar.
- Figure 2 displays flow temperature distribution for DPF's upstream. It can be obviously observed that 13% of total working-time temperature is above 400 °C and 20% above 350°C.

| Filter eneration status | Excellent ■            | Good □  |
|-------------------------|------------------------|---------|
| Filter operation status | Maintenance required □ | Failed□ |